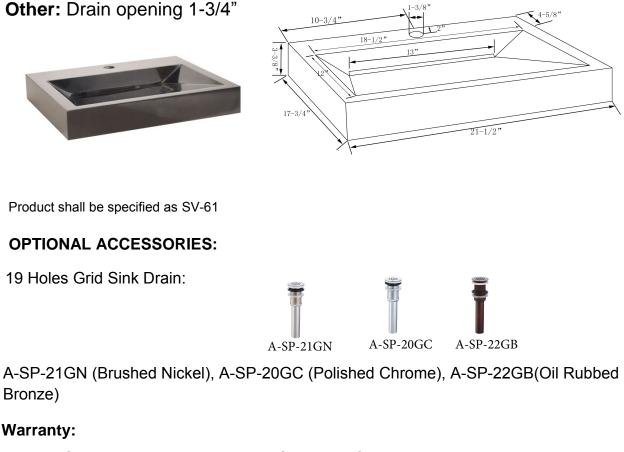

## SPECIFICATIONS

MODEL SV-61

## GENERAL

Fine quality hand carved Natural Black Granite vessel sink. This vessel sink was made by hand and natural black granite. The color and size might be different with the picture and drawing.

## **DESIGN FEATURES**

Bowl depth 3-3/8" and over all 21-1/2"X17-3/4" **Finish:** Beautiful hand carved and polish finish outside and inside.

Material: Fine Quality Natural Black Granite

Limited life time warranty against manufacturer defects.