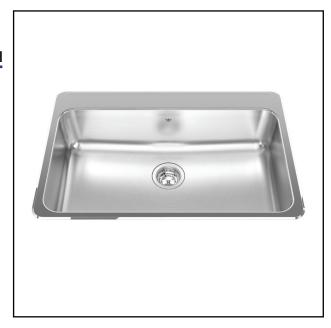

# SINGLE BOWL 20 GAUGE TOPMOUNT/DROP IN

MODEL: QSLA2031-8-4N (4 FAUCET HOLES) MODEL: QSLA2031-8-3N (3 FAUCET HOLES) MODEL: QSLA2031-8-1N (1 FAUCET HOLE)

Rear off-set drain maximizes the usable bottom surface of the bowl while also creating extra cabinet space beneath the sink

# **TECHNICAL FEATURES**

OVERALL SINK SIZE (OD) 20 1/2" FB x 31 1/4" LR BOWL SIZE (ID) 16" FB x 29" LR x 8" DP

MINIMUM CABINET SIZE 33"

MATERIAL 20 Gauge

CORNER RADIUS 50 mm

STAINLESS STEEL FINISH Satin Finish with

Mirror Finished Rim

DRAIN HOLE LOCATION Rear

INSTALLATION TYPE Topmount/Drop In SOUND COATING Undercoating

WEIGHT 14.7 lbs

WARRANTY Limited Lifetime

COUNTRY OF ORIGIN Canada