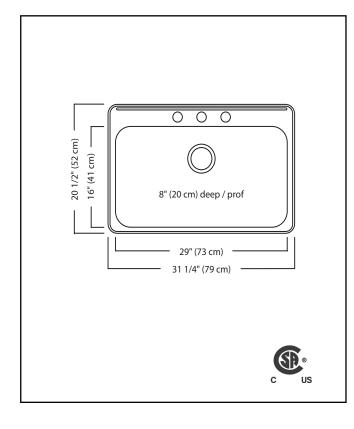

# **TECHNICAL FEATURES**

OVERALL SINK SIZE (OD) 20 1/2" FB x 31 1/4" LR BOWL SIZE (ID) 16" FB x 29" LR x 8" DP

MINIMUM CABINET SIZE 33"

MATERIAL 20 Gauge

CORNER RADIUS 50 mm

STAINLESS STEEL FINISH Satin Finish with

Mirror Finished Rim

DRAIN HOLE LOCATION Rear

INSTALLATION TYPE Topmount/Drop In SOUND COATING Undercoating

WEIGHT 14.7 lbs

WARRANTY Limited Lifetime

COUNTRY OF ORIGIN Canada