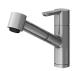

### TOPMOUNT KITCHEN FAUCET

## **Specifications**

Model306003CollectionSource

Finish Polished Chrome

#### **Features**

- Made in Germany
- Solid brass construction
- Available in two finishes
- Single hole installation
- 360° swivel spout
- Pull-out dual jet spray head
- Locking spray jet mode
- $\bullet \ \mathsf{Descaling} \ \mathsf{system}, \mathsf{for} \ \mathsf{easy} \ \mathsf{cleaning} \\$
- 9-1/4" projection
- $\bullet$  Forward (90°) and lateral (30°) lever handle rotation, no interference with backsplash
- Braided stainless steel water supply hoses 16" long
- $\bullet$  1,5 gpm (5,7 L/min.) flow rate aerator
- Ceramic cartridge
- ASME A112.18.1 / CSA B125.1
- NSF / ANSI 61 compliant, low lead content
- ADA compliant