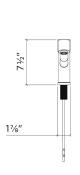

#### **Features**

- Made in Germany
- Solid brass construction
- Available in two finishes
- Single hole installation
- 360° swivel spout
- Pull-out dual jet spray head
- Locking spray jet mode
- $\bullet \ \mathsf{Descaling} \ \mathsf{system}, \mathsf{for} \ \mathsf{easy} \ \mathsf{cleaning} \\$
- 9-1/4" projection
- $\bullet$  Forward (90°) and lateral (30°) lever handle rotation, no interference with backsplash
- Braided stainless steel water supply hoses 16" long
- $\bullet$  1,5 gpm (5,7 L/min.) flow rate aerator
- Ceramic cartridge
- ASME A112.18.1 / CSA B125.1
- NSF / ANSI 61 compliant, low lead content
- ADA compliant