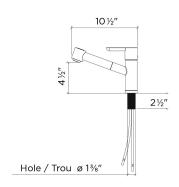

#### **Features**

- Made in Germany
- Solid brass construction
- Available in two finishes
- Single hole installation
- 360° swivel spout
- Pull-out dual jet spray head
- Locking spray jet mode
- $\bullet \ \mathsf{Descaling} \ \mathsf{system}, \mathsf{for} \ \mathsf{easy} \ \mathsf{cleaning} \\$
- 9-1/4" projection
- $\bullet$  Forward (90°) and lateral (30°) lever handle rotation, no interference with backsplash
- Braided stainless steel water supply hoses 16" long
- $\bullet$  1,5 gpm (5,7 L/min.) flow rate aerator
- Ceramic cartridge
- ASME A112.18.1 / CSA B125.1
- NSF / ANSI 61 compliant, low lead content
- ADA compliant