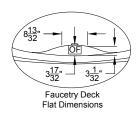

## **Designer Collection Specifications** LC635

AirMasseur®-Soaking

Drop In Hole Size

Standard

Patents recieved or pending.

See Diagram **Drop-in-Hole Size:** 

**Operating Capacity:** 66 Gal. **Overflow Capacity:** 86 Gal.