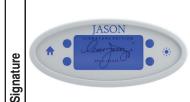

Control keypad operates blower and blower speed for continuous, wave, or pulse massage modes, LED Chromatherapy lights, and shows equipment status, water tempurature, and time remaining.

Note: The blower extends approximately 1" past the end radius of the bath. This requires angling the bath into the drop-in hole.