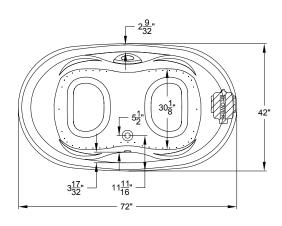

## **Designer Collection Specifications** LC635

AirMasseur®-Soaking

Drop In Hole Size

Standard

Patents recieved or pending.

See Diagram **Drop-in-Hole Size:** 

**Operating Capacity:** 66 Gal. **Overflow Capacity:** 86 Gal.

55.8 / 54.7 lbs. Floor Loading / sq.ft. (A/S):

Carton Wt. (Air/Soaking): 153 / 136 lbs. 51.8 ft.<sup>3</sup> Cube:

Note: Dimensional Tolerances: +1/4"

JASON.

A 120V system that includes a 1HP, variable speed blower with integral heater; automatic purge cycle; an electronic control that operates blower and blower speed for continuous, wave, or massage pulse modes; and a 20-minute timer.

Control keypad operates blower and blower speed for continuous, wave, or pulse massage modes, LED Chromatherapy lights, and shows equipment status, water tempurature, and time remaining.

Note: The blower extends approximately 1" past the end radius of the bath. This requires angling the bath into the drop-in hole.