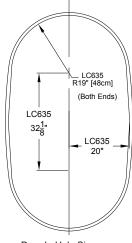

## **Designer Collection Specifications** LC635

AirMasseur®-Soaking

Drop In Hole Size

Standard

Patents recieved or pending.

See Diagram **Drop-in-Hole Size:** 

**Operating Capacity:** 66 Gal. **Overflow Capacity:** 86 Gal.

55.8 / 54.7 lbs. Floor Loading / sq.ft. (A/S):

Carton Wt. (Air/Soaking): 153 / 136 lbs. 51.8 ft.<sup>3</sup> Cube:

Note: Dimensional Tolerances: +1/4"

JASON.

A 120V system that includes a 1HP, variable speed blower with integral heater; automatic purge cycle; an electronic control that operates blower and blower speed for continuous, wave, or massage pulse modes; and a 20-minute timer.