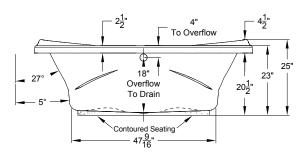

## **Designer Collection Specifications** LC635

AirMasseur®-Soaking

Drop In Hole Size

Standard

Patents recieved or pending.

See Diagram **Drop-in-Hole Size:** 

**Operating Capacity:** 66 Gal. **Overflow Capacity:** 86 Gal.

55.8 / 54.7 lbs. Floor Loading / sq.ft. (A/S):

Carton Wt. (Air/Soaking): 153 / 136 lbs. 51.8 ft.<sup>3</sup> Cube:

Note: Dimensional Tolerances: +1/4"

JASON.

A 120V system that includes a 1HP, variable speed blower with integral heater; automatic purge cycle; an electronic control that operates blower and blower speed for continuous, wave, or massage pulse modes; and a 20-minute timer.