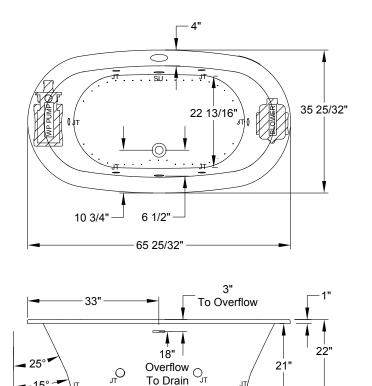

8328 MacArthur Dr. • North Little Rock, AR 72118 501.771.4477 • Fax: 501.771.2333 Customer Service: 800.255.5766 www.jasoninternational.com

41 7/8'

In

Standard

Premier

Signature

Patents received or pending

| Drop-in-Hole Size:      | See Diagram           |
|-------------------------|-----------------------|
| Operating Capacity:     | 39 Gal.               |
| Overflow Capacity:      | 77 Gal.               |
| Floor Loading / sq.ft.: | 54.7 lbs.             |
| Carton Wt:              | 181 lbs.              |
| Cube:                   | 36.6 ft. <sup>3</sup> |

15

Note: The blower extends approximately 1" past the end radius of the bath. This requires angling the bath into the drop-in hole.

Construction: Fiberglass reinforced acrylic bath with Level Form<sup>™</sup> full-support base.

| cludes | l inear | Overflow | Drain | Assembly |
|--------|---------|----------|-------|----------|

Note: Dimensional Tolerances: +1/4"

A 120V system that includes a quiet 1-1/2 HP, 1-speed whirlpool pump: a 1HP. variable speed air blower with integral air heater: JASON. D automatic purge cycle; an electronic control that operates the pump, blower and blower speed for continuous, pulse or wave massage modes; and a 20-minute timer. The keypad also operated the optional Jetted Neck Pillow. A 120V system that includes a quiet 1-1/2 HP, 1-speed combination whirlpool pump/heater; a 1HP, variable speed air blower with integral air heater; (2) Chromatherapy Mood JASON. Lights; Automatic Ozone System; automatic purge cycle; an electronic control; and a 20-minute timer. Control keypad operates the pump, blower and blower speed for continuous, pulse or wave massage modes. The keypad also operates the LED Chromatherapy mood lights. A 120V system that includes a quiet 1-1/2 HP, 1-speed JASON combination whirlpool pump/heater; a 1HP, variable speed air blower with integral air heater; (2) Chromatherapy mood lights; Automatic Ozone System; automatic purge cycle; a digital control with LCD display window; low water level and