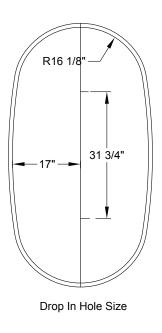

8328 MacArthur Dr. • North Little Rock, AR 72118 501.771.4477 • Fax: 501.771.2333 Customer Service: 800.255.5766 www.jasoninternational.com

41 7/8'

In

Standard

Premier

Signature

Patents received or pending

| Drop-in-Hole Size:      | See Diagram           |
|-------------------------|-----------------------|
| Operating Capacity:     | 39 Gal.               |
| Overflow Capacity:      | 77 Gal.               |
| Floor Loading / sq.ft.: | 54.7 lbs.             |
| Carton Wt:              | 181 lbs.              |
| Cube:                   | 36.6 ft. <sup>3</sup> |