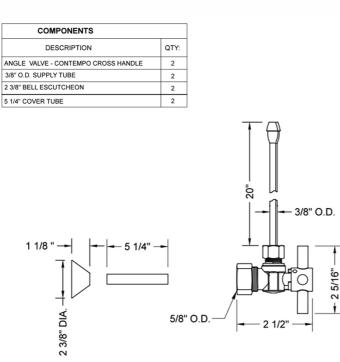

### SPECIFICATION DRAWING:

#### FEATURES:

- Complete Faucet Supply Kit
- Kit contains:
  - $\circ~$  (2) Quarter Turn Angle Pattern  $^{5}\!/_{8}"$  O.D. Compression (Fits  $^{1}\!/_{2}"$  Copper) x  $^{3}\!/_{8}"$  O.D. Supply Valve with Contempo Cross Handle P/N 621-4
  - (2) 20" Copper Supply Tubes P/N 662
  - (2) Bell Escutcheons P/N 7116
  - (2) Cover Tubes P/N 579