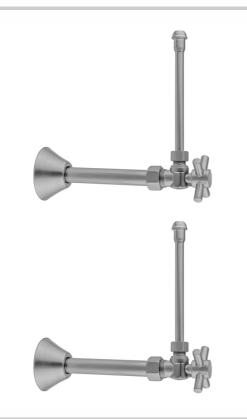

## Quarter Turn Angle Pattern 5/8" O.D. Compression (Fits 1/2" Copper) x 3/8" O.D. Faucet Supply Kit Contempo Cross, 20" Supply Tubes, Cover Tube, Escutcheons **Model #:621-4-62CT-**

#### FEATURES:

- Complete Faucet Supply Kit
- Kit contains:
  - $\circ~$  (2) Quarter Turn Angle Pattern  $^{5}\!/_{8}"$  O.D. Compression (Fits  $^{1}\!/_{2}"$  Copper) x  $^{3}\!/_{8}"$  O.D. Supply Valve with Contempo Cross Handle P/N 621-4
  - (2) 20" Copper Supply Tubes P/N 662
  - (2) Bell Escutcheons P/N 7116
  - (2) Cover Tubes P/N 579