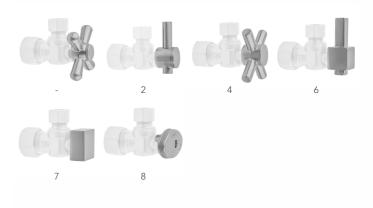

ith Contempo Cross Handle P/N 621-4
  - (2) 20" Copper Supply Tubes P/N 662
  - (2) Bell Escutcheons P/N 7116
  - (2) Cover Tubes P/N 579

#### AVAILABLE FINISHES:

| Polished Chrome (PCH)   |
|-------------------------|
| Satin Nickel (SN)       |
| Polished Nickel (PN)    |
| Oil-Rubbed Bronze (ORB) |
| Vintage Bronze (VB)     |
| Matte Black (MBK)       |
| Black Nickel (BKN)      |
| Europa Bronze (EB)      |
| Tristan Brass (TB)      |

Satin Chrome (SC) Pewter (PEW) Antique Brass (AB) Polished Brass (PB) Satin Brass (SB) Satin Gold (SG) Bombay Gold (BG) White (WH) Unlacquered Brass (ULB)

Bronze Umber (BU) Caramel Bronze (CB) Antique Copper (ACU) Polished Copper (PCU) Rose Gold (RG) Polished Gold (PG) Jewelers Gold (JG) Sedona Beige (SDB) Satin Cooper (SCU)

#### AVAILABLE HANDLES: