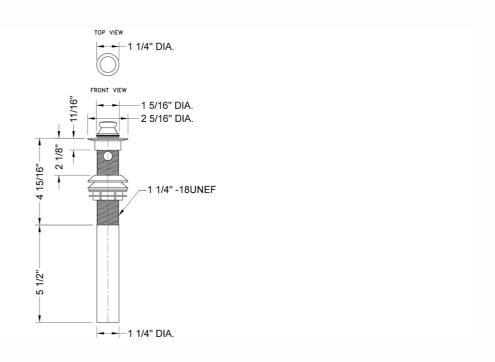

ome (PCH)   | Satin Chrome (SC)       | Bronze Umber (BU)     |
|-------------------------|-------------------------|-----------------------|
| Satin Nickel (SN)       | Pewter (PEW)            | Caramel Bronze (CB)   |
| Polished Nickel (PN)    | Antique Brass (AB)      | Antique Copper (ACU)  |
| Oil-Rubbed Bronze (ORB) | Polished Brass (PB)     | Polished Copper (PCU) |
| Vintage Bronze (VB)     | Satin Brass (SB)        | Rose Gold (RG)        |
| Matte Black (MBK)       | Satin Gold (SG)         | Polished Gold (PG)    |
| Black Nickel (BKN)      | Bombay Gold (BG)        | Jewelers Gold (JG)    |
| Europa Bronze (EB)      | White (WH)              | Sedona Beige (SDB)    |
| Tristan Brass (TB)      | Unlacquered Brass (ULB) | Satin Cooper (SCU)    |

#### **SPECIFICATION DRAWING:**



### **COMPLIANCES:**

Complies with: ASME A112.18.1-2012/CSA B125.1-12