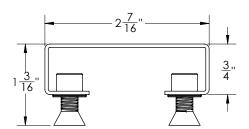

## QA 65:

- Square pattern grate for UC channel
- 16 gauge, 304L stainless steel

## Models (overall dimensions):

- QA 6524: 23 7/8" L x 2 7/16" W x 3/4" H
- QA 6530: 29 7/8" L x 2 7/16" W x 3/4" H
- QA 6532: 31 7/8" L x 2 7/16" W x 3/4" H
- QA 6536: 35 7/8" L x 2 7/16" W x 3/4" H
- QA 6542: 41 7/8" L x 2 7/16" W x 3/4" H
- QA 6548: 47 7/8" L x 2 7/16" W x 3/4" H
- QA 6552: 51 7/8" L x 2 7/16" W x 3/4" H
- QA 6560: 59 7/8" L x 2 7/16" W x 3/4" H
- Note:
- longer screws included if using the CCH
  Finishes:
- Satin Stainless SS
- Polished Stainless PS