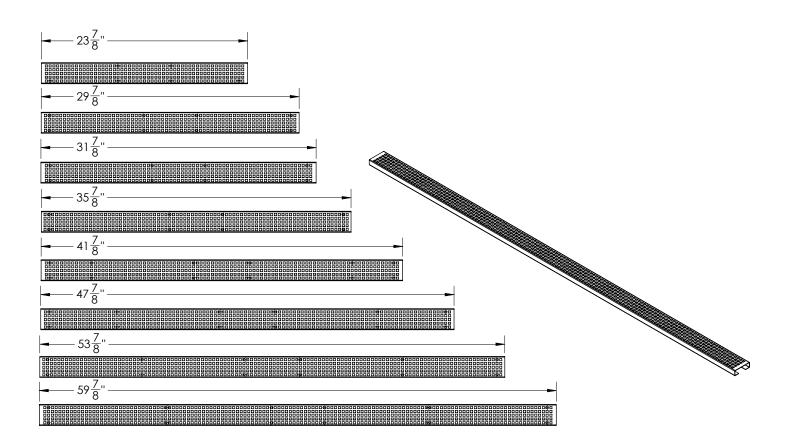

## Models (overall dimensions):

- QA 6524: 23 7/8" L x 2 7/16" W x 3/4" H
- QA 6530: 29 7/8" L x 2 7/16" W x 3/4" H
- QA 6532: 31 7/8" L x 2 7/16" W x 3/4" H
- QA 6536: 35 7/8" L x 2 7/16" W x 3/4" H
- QA 6542: 41 7/8" L x 2 7/16" W x 3/4" H
- QA 6548: 47 7/8" L x 2 7/16" W x 3/4" H
- QA 6552: 51 7/8" L x 2 7/16" W x 3/4" H
- QA 6560: 59 7/8" L x 2 7/16" W x 3/4" H
- Note:
- longer screws included if using the CCH
  Finishes:
- Satin Stainless SS
- Polished Stainless PS