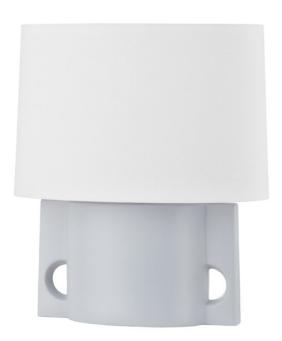

# SURREY L1689-AGB/CGU

Surrey is cool and sophisticated with its Art Deco influence and Greek coastal vibe. A white linen shade tops a Ceramic Matte Grey Blue base, while semi-circular cutouts on either side bring an airy, lighter feel to this on-trend table lamp.