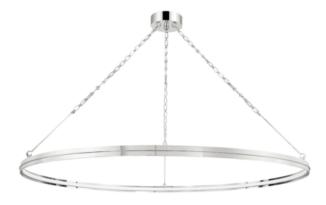

#### **DIMENSIONAL INFORMATION**

| Height           | 2.25"    |
|------------------|----------|
| ADA Compliant    | No       |
| Hanging Type     | -        |
| Canopy/Backplate | 6.00" D  |
| Width            | 56.00"   |
| Minimum Height   | 13.25"   |
| Maximum Height   | 67.25"   |
| Weight           | 25.00lb. |
|                  |          |

## **AVAILABLE FINISHES**

AGED BRASS (AGB) OLD BRONZE (OB) POLISHED NICKEL (PN)