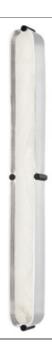

## Tribeca

Product ID 2930-BN/BK

Click to Show Price

## **DIMENSIONAL INFORMATION**

Height

30.50"

ADA Compliant

Yes

Hanging Type

Canopy/Backplate

2.50"W X 28.50"H

Width

3.25"

Extension

3.00"

Weight

10.00lb.