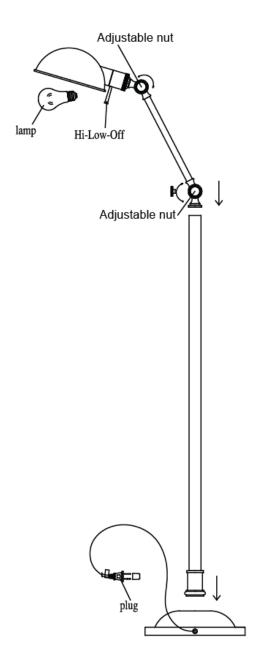

# **INSTALLATION INSTRUCTIONS**

L435

#### INSTALLATION

- 1.Remove the table lamp and parts bag(s) from the carton. Before discarding the carton, double check packing to make certain that all parts are found.
- 2. Assemble the lamp.
- 3. Install bulb. (not included).
- 4. Plug cord into wall outlet. Hi-Low-Off switch in socket.