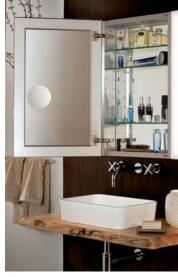

## **Functional features:**

 Providing integrated task lighting with optimal light output and warm light color for everyday grooming activities

Mirrored Cabinet Purchased Separately

White Acrylic Diffuser

- Linear illumination reduces shadows across your face
- Angled diffuser designed to project precise light towards user's face

Brushed Stainless Steel Cover Plate

30″

- 2700-3000 Kelvin color temperature value (warm white light)
- LED lamping is both energy efficient and longer lasting