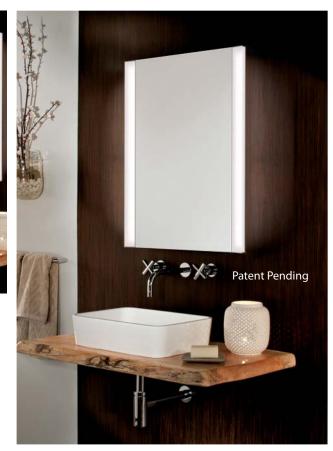

## **Functional features:**

 Providing integrated task lighting with optimal light output and warm light color for everyday grooming activities

Mirrored Cabinet Purchased Separately

White Acrylic Diffuser

- Linear illumination reduces shadows across your face
- Angled diffuser designed to project precise light towards user's face

Brushed Stainless Steel Cover Plate

30″

- 2700-3000 Kelvin color temperature value (warm white light)
- LED lamping is both energy efficient and longer lasting