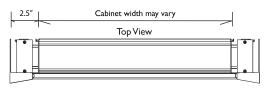

## VTL-30-001 (4" or 6"Deep)

The Vertical Linear LED Task Lights are available with frameless flat and beveled mirror cabinets at heights 24", 30" and 36". Applicable to any width including two cabinet combinations. Sold in pairs. Cabinets purchased separately.

Modular lighting that attaches to side of cabinet. Add 4 3/4" to the width for all Rough Openings and Framing for cabinets with Vertical LED Task Lights. For Roughing-in Opening and Overall Dimensions, see the modified Roughing Dimensions shown in the Vertical LED Task Lights manual that are applicable to all cabinet sizes and models.

Side View

(With Side Mirror Kit)

Note: Vertical LED Task Lights are non-dimming and are not available in custom sizes.

Note: Cabinets combined with Vertical LED Task Lights that are intended to be surface mounted require a Side Mirror Kit.