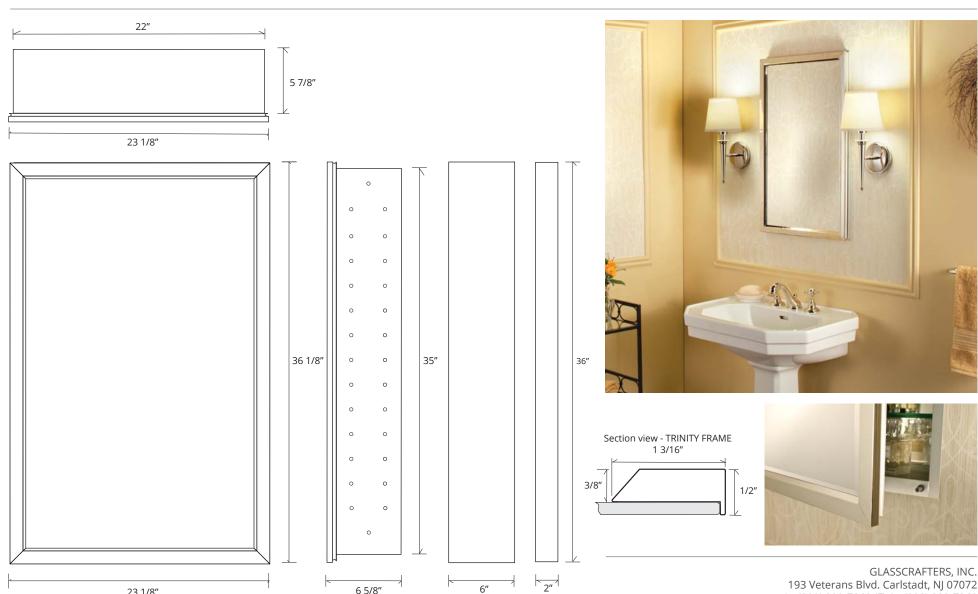

## TRINITY FRAMED MIRROR CABINET

GC2436-6-SC-TR

23 1/8"

Side Mirror Kit - Order for Surface Mount, #SMK6-36; or Semi Recessed #SRMK2-36 Beveled Mirror also available (add "BM" to model code)

## **SPECIFICATIONS**

| Roughing-in Opening | 22 3/8" x 35 3/8" |
|---------------------|-------------------|
| Overall Dimensions  | 23 1/8" x 36 1/8" |

GLASSCRAFTERS INC.

Finishes: Polished Chrome, Polished Nickel, Brushed Nickel, Brushed Bronze, Oil Rubbed Bronze

Side Mirror Kit SMK6-36

Order for Surface Mount Side Mirror Kit SRMK2-36

Semi-Recessed Mount

Order for

6 5/8"

193 Veterans Blvd. Carlstadt, NJ 07072 1+ (800) 233-7362 (F) 1+ (888) 233-7362 sales@glasscraftersinc.com