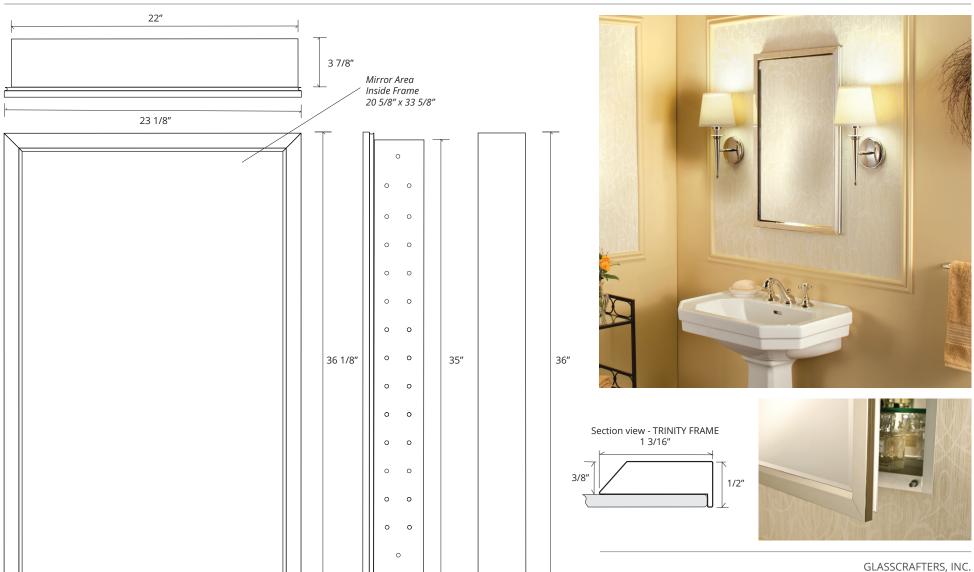

## TRINITY FRAMED MIRROR CABINET

GC2436-4-SC-TR

## **SPECIFICATIONS**

| Roughing-in Opening | 22 3/8" x 35 3/8" |
|---------------------|-------------------|
| Overall Dimensions  | 23 1/8" x 36 1/8" |

GC

Black GLASSCRAFTERS INC.

Side Mirror Kit - Order for Surface Mount, #SMK4-36 Beveled Mirror also available (add "BM" to model code)

23 1/8"

(lel code) Finishes: Polished Chrome, Polished Nickel, Brushed Nickel, Brushed Bronze, Oil Rubbed Bronze, Satin Brass, Iron-Black

Side Mirror Kit

Order for Surface Mount

SMK4-36

4 7/8"

GLASSCRAFTERS, INC. 193 Veterans Blvd. Carlstadt, NJ 07072 1+ (800) 233-7362 (F) 1+ (888) 233-7362 sales@glasscraftersinc.com