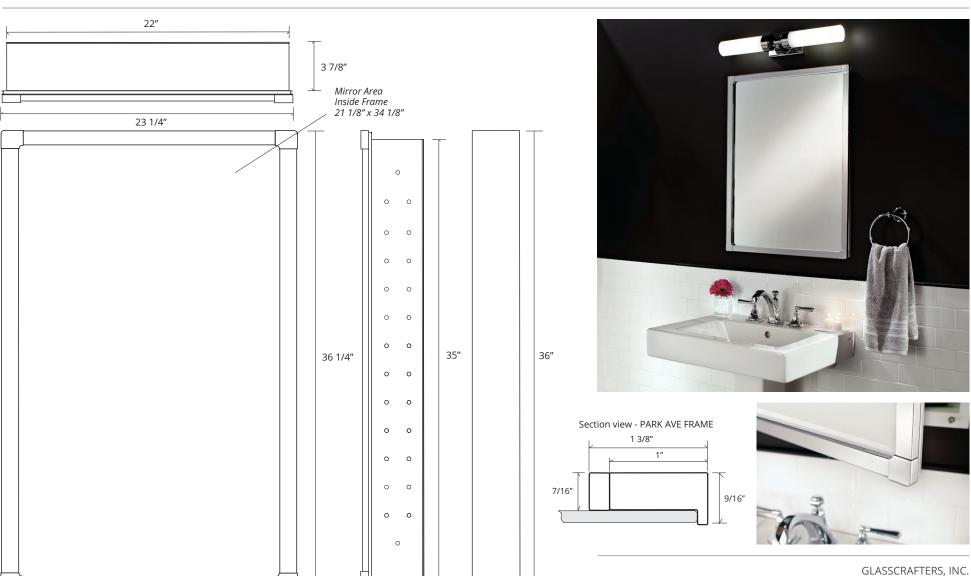

## PARK AVE FRAMED MIRROR CABINET

GC2436-4-SC-PA

## SPECIFICATIONS

| Roughing-in Opening | 22 3/8" x 35 3/8" |
|---------------------|-------------------|
| Overall Dimensions  | 23 1/4" x 36 1/4" |

GLASSCRAFTERS INC.

Side Mirror Kit - Order for Surface Mount, #SMK4-36

23 1/4"

Beveled Mirror also available (add "BM" to model code) Finishes: Polished Chrome, Polished Nickel, Brushed Nickel, Brushed Bronze, Oil Rubbed Bronze, Satin Brass, Iron-Black

Side Mirror Kit

Order for Surface Mount

SMK4-36

4 15/16"

193 Veterans Blvd. Carlstadt, NJ 07072 1+ (800) 233-7362 (F) 1+ (888) 233-7362 sales@glasscraftersinc.com

Products That Reflect Your Style