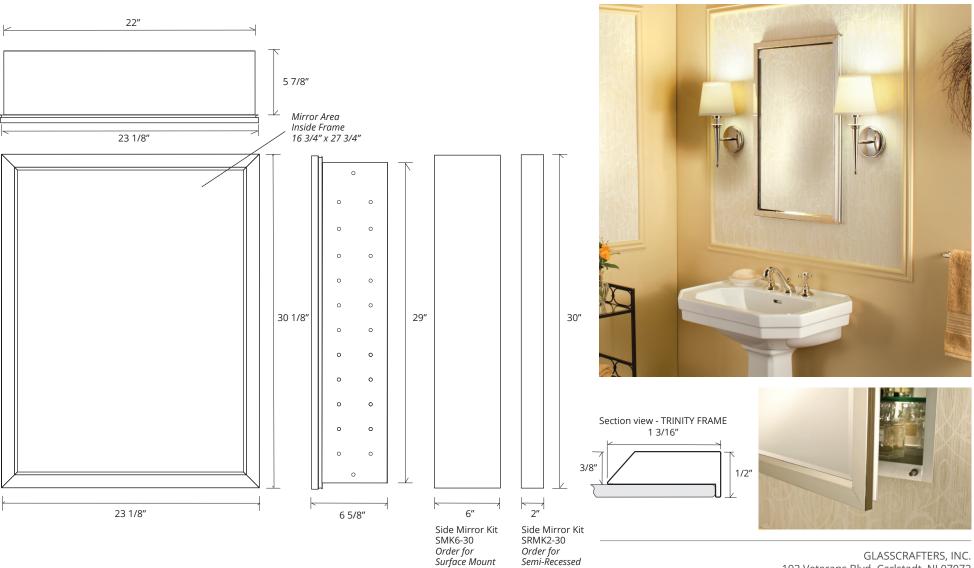

## TRINITY FRAMED MIRROR CABINET

GC2430-6-SC-TR

## **SPECIFICATIONS**

| Roughing-in Opening | 22 3/8" x 29 3/8" |
|---------------------|-------------------|
| Overall Dimensions  | 23 1/8" x 30 1/8" |

GC

GLASSCRAFTERS INC.

Side Mirror Kit - Order for Surface Mount, #SMK6-30; or Semi Recessed SRMK2-30

Beveled Mirror also available (add "BM" to model code) Finishes: Polished Chrome, Polished Nickel, Brushed Nickel, Brushed Bronze, Oil Rubbed Bronze, Satin Brass, Iron-Black

Mount

GLASSCRAFTERS, INC. 193 Veterans Blvd. Carlstadt, NJ 07072 1+ (800) 233-7362 (F) 1+ (888) 233-7362 sales@glasscraftersinc.com