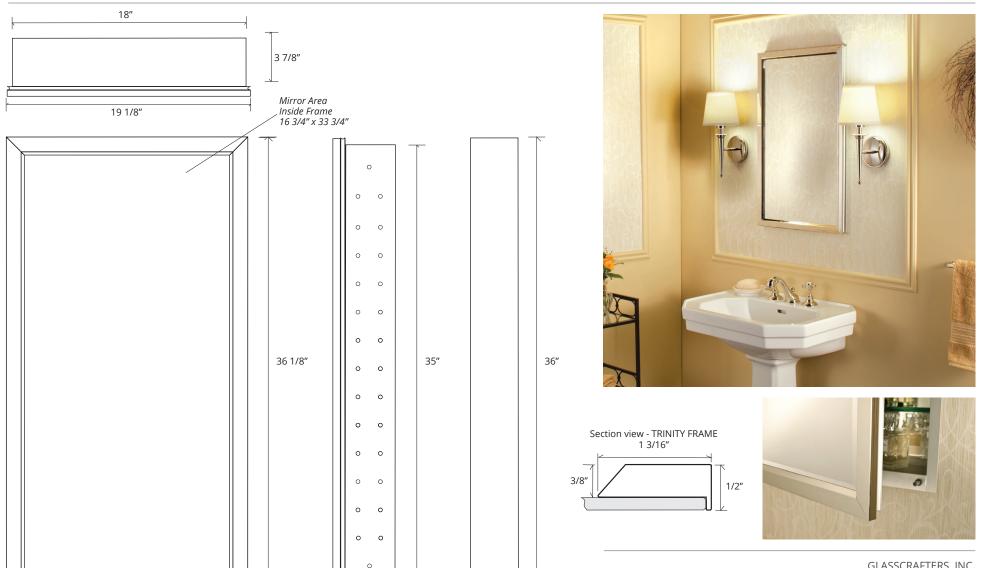

## TRINITY FRAMED MIRROR CABINET

GC2036-4-SC-TR

## **SPECIFICATIONS**

| Roughing-in Opening | 18 3/8" x 35 3/8" |
|---------------------|-------------------|
| Overall Dimensions  | 19 1/8" x 36 1/8" |

Side Mirror Kit - Order for Surface Mount, #SMK4-36 Beveled Mirror also available (add "BM" to model code)

19 1/8"

Finishes: Polished Chrome, Polished Nickel, Brushed Nickel, Brushed Bronze, Oil Rubbed Bronze, Satin Brass, Iron-Black

GLASSCRAFTERS INC.

Side Mirror Kit

SMK4-36 Order for Surface Mount

4 7/8"

GLASSCRAFTERS, INC. 193 Veterans Blvd. Carlstadt, NJ 07072 1+ (800) 233-7362 (F) 1+ (888) 233-7362 sales@glasscraftersinc.com