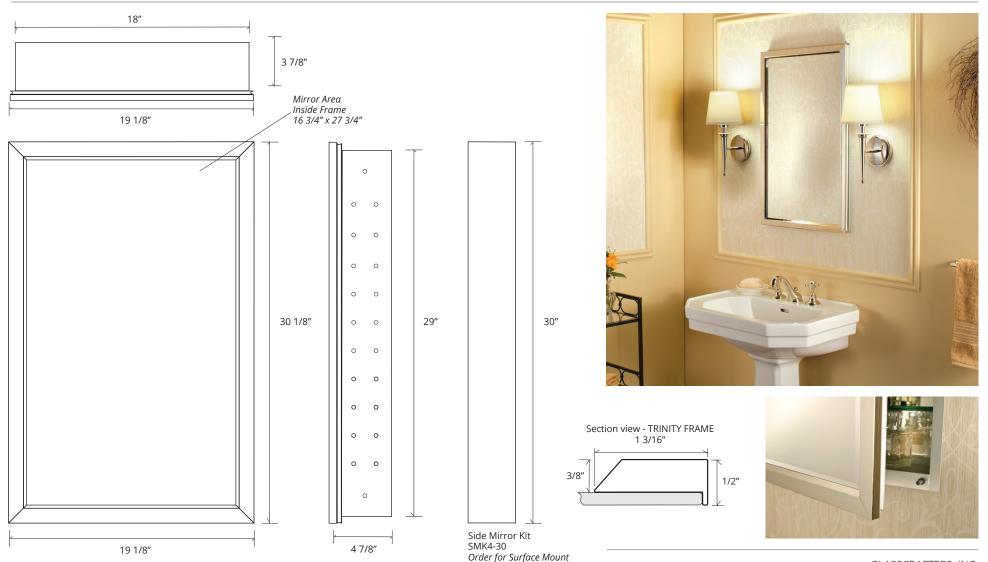

## TRINITY FRAMED MIRROR CABINET

GC2030-4-SC-TR

## SPECIFICATIONS

| Roughing-in Opening | 18 3/8" x 29 3/8" |
|---------------------|-------------------|
| Overall Dimensions  | 19 1/8" x 30 1/8" |

Side Mirror Kit - Order for Surface Mount, #SMK4-30 Beveled Mirror also available (add "BM" to model code)

Finishes: Polished Chrome, Polished Nickel, Brushed Nickel, Brushed Bronze, Oil Rubbed Bronze, Satin Brass, Iron-Black

GLASSCRAFTERS INC.

GLASSCRAFTERS, INC. 193 Veterans Blvd. Carlstadt, NJ 07072 1+ (800) 233-7362 (F) 1+ (888) 233-7362 sales@glasscraftersinc.com