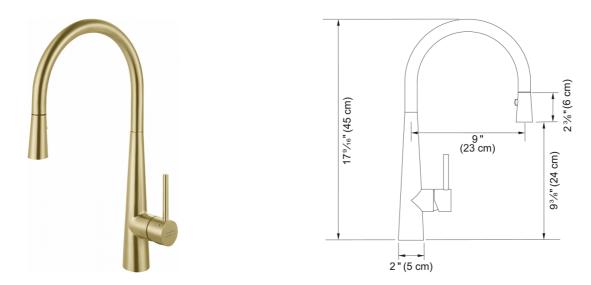

## Steel Pull-Down Faucet - STL-PD-GLD | 115.0689.823

| Aspect                         |                     |
|--------------------------------|---------------------|
| Spout type                     | J - spout           |
| Color                          | Gold                |
| Type of material               | Stainless steel 304 |
| Flexible pullout hose material | Textile             |
| Spray head material            | Stainless steel     |
| Product Dimensions             |                     |
| Faucet hole diameter           | 35 mm               |
| Cartridge dimension            | 35 mm               |
| Installation                   |                     |
| Mounting type                  | Shank               |
| Water supply hose connection   | 1/2"                |
| Water supply hose length       | 800 mm              |
| Product specifications         |                     |
| Pressure                       | High pressure       |
| Faucet type                    | Spray               |
| Faucet operation               | Side lever          |
| Faucet rotation                | 180°                |
| Product identification         |                     |
| Product brand                  | FRANKE              |
| Product family                 | Mythos              |
| Collection                     | Steel               |
| Features                       |                     |
| Water saving feature           | No                  |
| Type of aerator                | Honeycomb           |