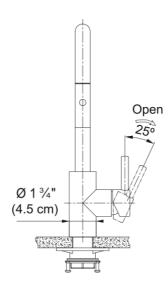

## Eos Neo Prep Faucet - EOS-PR-IBK | 115.0685.303

| Technical Data                 |                     |
|--------------------------------|---------------------|
| Aspect                         |                     |
| Spout type                     | U - spout           |
| Color                          | Industrial black    |
| Type of material               | Stainless steel 304 |
| Flexible pullout hose material | Nylon arev          |
| Spray head material            | Stainless steel     |
| Product Dimensions             |                     |
| Faucet hole diameter           | 35 mm               |
| Cartridge dimension            | 35 mm               |
| Installation                   |                     |
| Mounting type                  | Shank               |
| Water supply hose connection   | 1/2"                |
| Water supply hose length       | 450 mm              |
| Product specifications         |                     |
| Pressure                       | High pressure       |
| Faucet type                    | Pull-out spray      |
| Faucet operation               | Side lever          |
| Faucet rotation                | 360°                |
| Product identification         |                     |
| Product brand                  | FRANKE              |
| Product family                 | Mythos              |
| Collection                     | Eos Neo             |
| Features                       |                     |
| Water saving feature           | No                  |
| Type of aerator                | Honeycomb           |
|                                |                     |