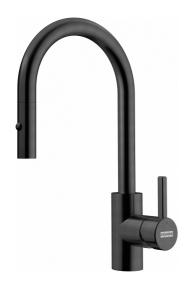

## Eos Neo Prep Faucet - EOS-PR-IBK | 115.0685.303

| Technical Data                 |                     |
|--------------------------------|---------------------|
| Aspect                         |                     |
| Spout type                     | U - spout           |
| Color                          | Industrial black    |
| Type of material               | Stainless steel 304 |
| Flexible pullout hose material | Nylon arev          |
| Spray head material            | Stainless steel     |
| Product Dimensions             |                     |
| Faucet hole diameter           | 35 mm               |
| Cartridge dimension            | 35 mm               |
| Installation                   |                     |
| Mounting type                  | Shank               |
| Water supply hose connection   | 1/2"                |
| Water supply hose length       | 450 mm              |
| Product specifications         |                     |
| Pressure                       | High pressure       |
| Faucet type                    | Pull-out spray      |
| Faucet operation               | Side lever          |
| Faucet rotation                | 360°                |
| Product identification         |                     |
| Product brand                  | FRANKE              |
| Product family                 | Mythos              |
| Collection                     | Eos Neo             |
| Features                       |                     |
| Water saving feature           | No                  |
| Type of aerator                | Honeycomb           |
|                                |                     |