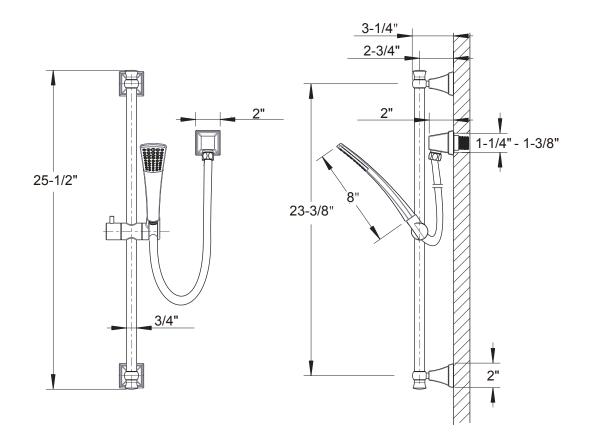

- Set includes handshower, hose, slide rail and wall outlet
- Single-function spray
- EasyClean anti-limescale nozzles
- 60" decorative metal hose
- · Handshower includes vacuum breaker and flow restrictor
- 25-1/2" adjustable bar with bracket

## **SPECIFICATIONS**

| Handshower hose length | 60"               |
|------------------------|-------------------|
| Inlet connection size  | 1/2" NPT          |
| Installation type      | Wallmount         |
| IAPMO                  | Yes               |
| Overall length         | 25-1/2"           |
| Flow rate              | 1.75 or 2.5 GPM   |
| State of MA            | Yes-2.5 GPM model |
| Туре                   | Single function   |