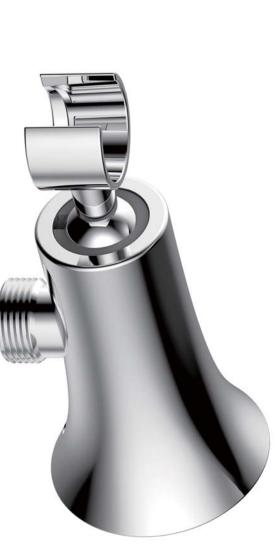

Before beginning installation, check for any damage that may have occurred during transport. **Note: Damage claims cannot be made during or** after installation.

To read all warnings, care, and maintenance information.

۲

For ease of installation you will need:
To read the installation instructions completely before beginning.

Teflon Tape Allen Wrench

**Tools You Will Need** 

Screwdriver

Adjustable Wrench

0



17-35 Taos Wall Bracket with Outlet

Cossuate

LONDON

Installation Instructions

|--|

17-35



- Uniform Plumbing Code
- National Plumbing Code of Canada

0

2-1/4"

## Installation Dimensions