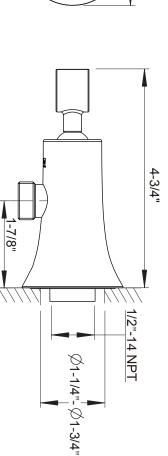

Before beginning installation, check for any damage that may have occurred during transport. **Note: Damage claims cannot be made during or** after installation.

To read all warnings, care, and maintenance information.

۲

For ease of installation you will need:
To read the installation instructions completely before beginning.

Teflon Tape Allen Wrench

**Tools You Will Need** 

Screwdriver

Adjustable Wrench

0



17-35 Taos Wall Bracket with Outlet

Cossuate

LONDON

Installation Instructions

|--|

17-35



- Uniform Plumbing Code
- National Plumbing Code of Canada

0

2-1/4"

## Installation Dimensions