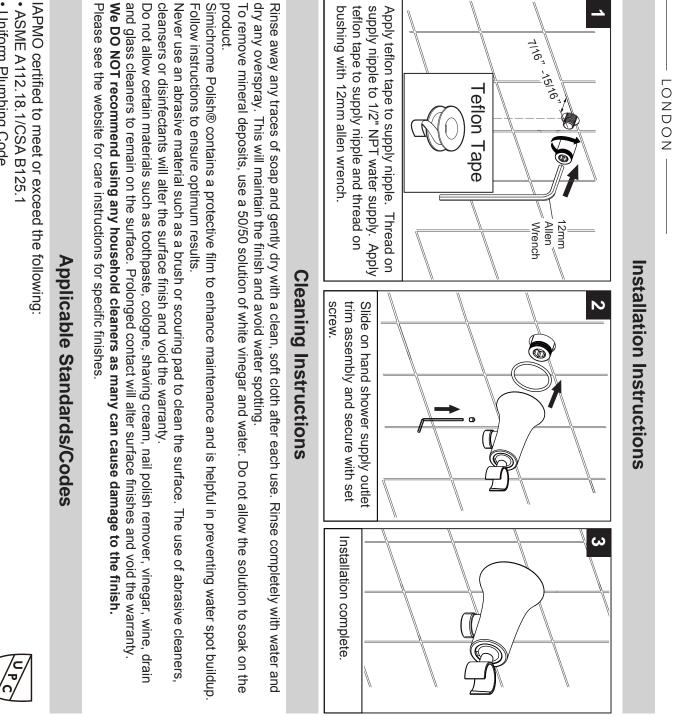

۲

For ease of installation you will need:
To read the installation instructions completely before beginning.

Teflon Tape Allen Wrench

**Tools You Will Need** 

Screwdriver

Adjustable Wrench

0

17-35 Taos Wall Bracket with Outlet

Cossuate

LONDON

Installation Instructions

|--|

17-35

- Uniform Plumbing Code
- National Plumbing Code of Canada

0

2-1/4"