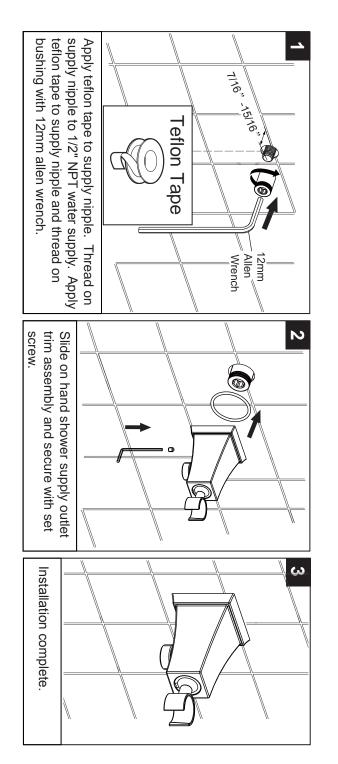

Teflon Tape Allen Wrench

Adjustable Wrench Screwdriver

**Tools You Will Need** 

14-35 Leyden Wall Bracket with Outlet

Installation Instructions

## Installation Instructions