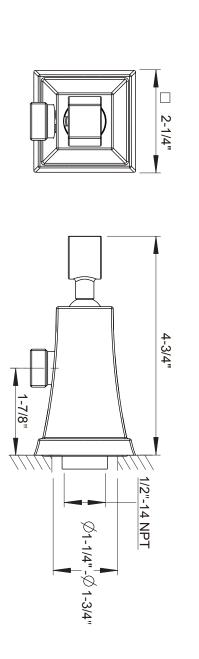

Before beginning installation, check for any damage that may have occurred during transport. **Note: Damage claims cannot be made during or** after installation.

- For ease of installation you will need:
  To read the installation instructions completely before beginning.
  To read all warnings, care, and maintenance information.

Teflon Tape Allen Wrench

Adjustable Wrench Screwdriver

**Tools You Will Need** 







14-35 Leyden Wall Bracket with Outlet

Installation Instructions

## Installation Instructions



## **Applicable Standards/Codes**

APMO certified to meet or exceed the following:ASME A112.18.1/CSA B125.1

- National Plumbing Code of Canada Uniform Plumbing Code

## Installation Dimensions





## **Cleaning Instructions**

Rinse away any traces of soap and gently dry with a clean, soft cloth after each use. Rinse completely with water and dry any

instructions to ensure optimum results. Simichrome Polish® contains a protective film to enhance maintenance and is helpful in preventing water spot buildup. Follow To remove mineral deposits, use a 50/50 solution of white vinegar and water. Do not allow the solution to soak on the product. overspray. This will maintain the finish and avoid water spotting.

disinfectants will alter the surface finish and void the warranty. Never use an abrasive material such as a brush or scouring pad to clean the surface. The use of abrasive cleaners, cleansers or

cleaners to remain on the surface. Prolonged contact will alter surface finishes an