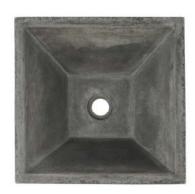

## RADAM SQUARE ABOVE COUNTER BASIN

Cat. No 5-326

Interior-view

Top Dimension:  $15-\frac{3}{4}$ " x  $15-\frac{3}{4}$ " Bottom Dimension:  $7-\frac{3}{4}$ " x  $7-\frac{5}{8}$ "

Above counter height: 6"

## Features:

- ► Seamless cement construction
- ► Above counter basin
- ► Mold casted basin is finished by hand
- ► 3 Layer coating provides waterproof basin that guards against cracking or scratching
- ▶ 1" Rim
- ► No overflow
- ► Available in 3 colors
- ► To be used with Grid Drain # 5601 or Umbrella Drain #UD701 (Not included)