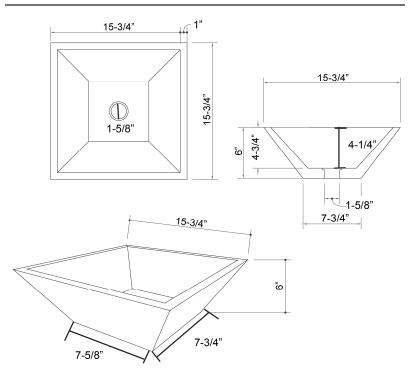

## RADAM SQUARE ABOVE COUNTER BASIN

Cat. No 5-326

Interior-view

Top Dimension:  $15-\frac{3}{4}$ " x  $15-\frac{3}{4}$ " Bottom Dimension:  $7-\frac{3}{4}$ " x  $7-\frac{5}{8}$ "

Above counter height: 6"

## **Interior Dimensions:**

Basin Interior: 14" x14" Basin Depth: 4-1/4"