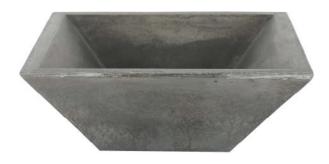

## RADAM SQUARE ABOVE COUNTER BASIN

Cat. No 5-326

Interior-view

Top Dimension:  $15-\frac{3}{4}$ " x  $15-\frac{3}{4}$ " Bottom Dimension:  $7-\frac{3}{4}$ " x  $7-\frac{5}{8}$ "

Above counter height: 6"

## Features:

- ► Seamless cement construction
- ► Above counter basin
- ► Mold casted basin is finished by hand
- ► 3 Layer coating provides waterproof basin that guards against cracking or scratching
- ▶ 1" Rim
- ► No overflow
- ► Available in 3 colors
- ► To be used with Grid Drain # 5601 or Umbrella Drain #UD701 (Not included)