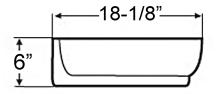

## LEEDS 25" WALL HUNG BASIN

Cat. No 4-1126

Faucet not included

Mounting hardware

W: 25-7/8" D: 18-1/8" H: 6"

## **Interior Dimensions:**

| Basin Interior:                    | 23" x 12-½" |
|------------------------------------|-------------|
| Basin Depth:                       | 4-3/4"      |
| Back of basin to center of faucet: | 2-1/2"      |
| Back of basin to center of drain:  | 9-1/4"      |
| Mount holes cc:                    | 6-1/2"      |
| Faucet hole diameter:              | 1-3/8"      |