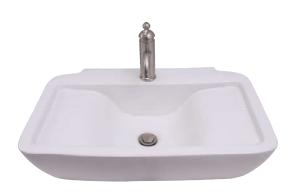

## LEEDS 25" WALL HUNG BASIN

Cat. No 4-1126

Faucet not included

Mounting hardware

W: 25-7/8" D: 18-1/8" H: 6"

## **Features:**

- ► Rectangular wall hung basin
- ► Made of Vitreous China
- ▶ Pre-drilled with 1-3/8" single faucet hole
- ► No overflow
- ► Mounting hardware included
- ► Drain not provided

Colors WH White