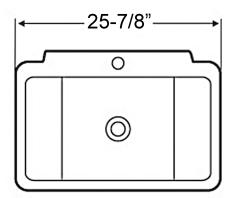

## LEEDS 25" WALL HUNG BASIN

Cat. No 4-1126

Faucet not included

Mounting hardware

W: 25-7/8" D: 18-1/8" H: 6"

## **Interior Dimensions:**

| Basin Interior:                    | 23" x 12-½" |
|------------------------------------|-------------|
| Basin Depth:                       | 4-3/4"      |
| Back of basin to center of faucet: | 2-1/2"      |
| Back of basin to center of drain:  | 9-1/4"      |
| Mount holes cc:                    | 6-1/2"      |
| Faucet hole diameter:              | 1-3/8"      |