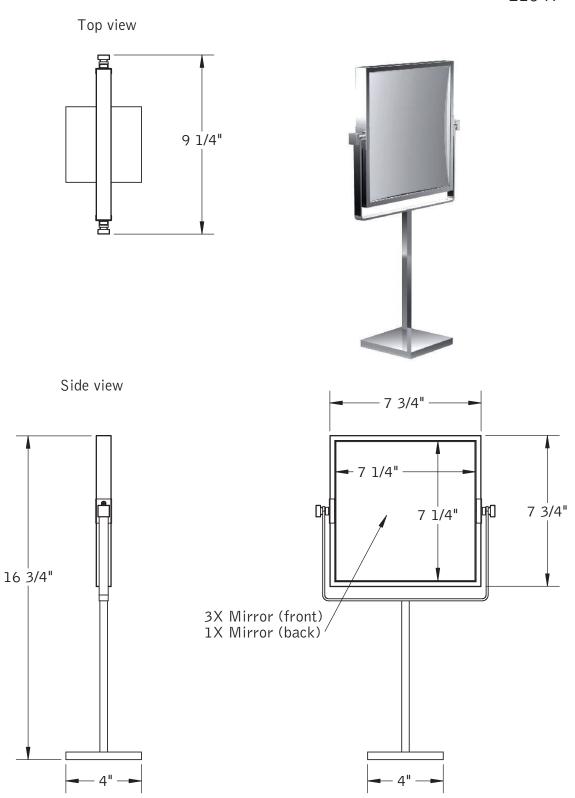

## **E26-X** — Reversible Square Unlighted Vanity Mirror

Product Category Echo Mirrors

Special Features Solid brass construction

Optical quality 3X and 1X glass mirrors

1 year warrantee

**Lighting** Unlighted

UL Listing N/A

Electrical N/A

**Dimensions** Mirror body 7 3/4" wide x 7 3/4" high

OA 16 3/4" high x 9 1/4" wide x 4" deep

4" square weighted base

Basic Model E26-X CHROME

**Body Types** All metal body

**Magnification** 5X front/1X back