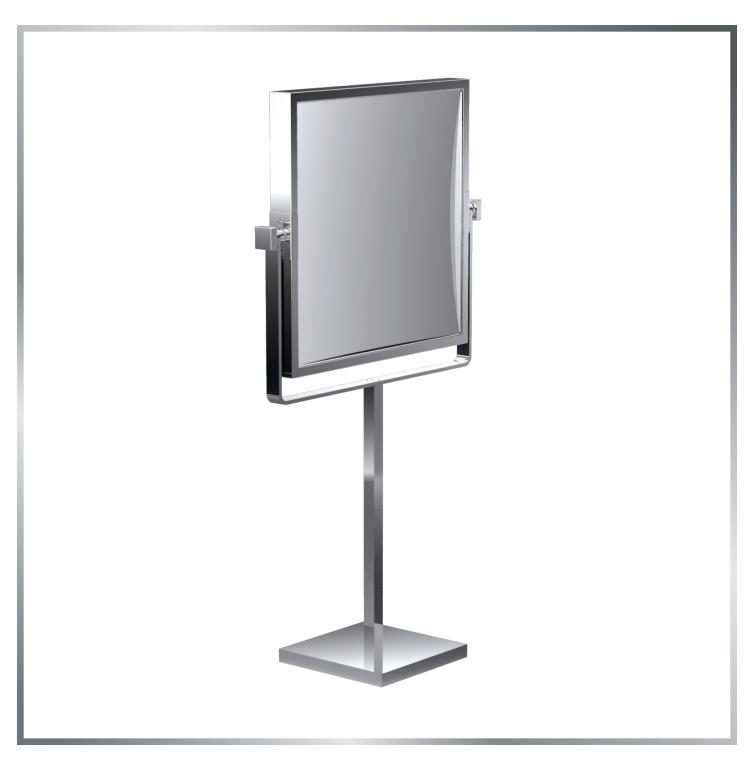

## **E26-X** — Reversible Square Unlighted Vanity Mirror

Product Category Echo Mirrors

Special Features Solid brass construction

Optical quality 3X and 1X glass mirrors

1 year warrantee

**Lighting** Unlighted

UL Listing N/A

Electrical N/A

**Dimensions** Mirror body 7 3/4" wide x 7 3/4" high

OA 16 3/4" high x 9 1/4" wide x 4" deep

4" square weighted base

Basic Model E26-X CHROME

**Body Types** All metal body

**Magnification** 5X front/1X back