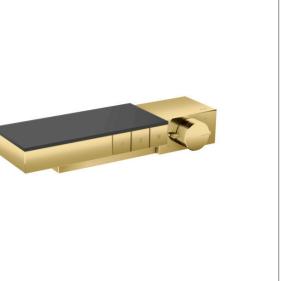

## AXOR Edge

Thermostatic Trim for Exposed/Concealed Installation for 3 FunctionsFinishes : polished gold opticPart no. : 46140991

## Features

- · Select push-button on/off control for 3 outlets
- · Outlets may be operated simultaneously
- · Flow: 1.85 GPM (7 L/Min)
- · Thermostatic cartridge

**Product image** 

- · Anti-scald 100° safety stop
- · Shelf color: frosted grey glass
- Trim comes with Select buttons: handshower, PowderRain, and Rain