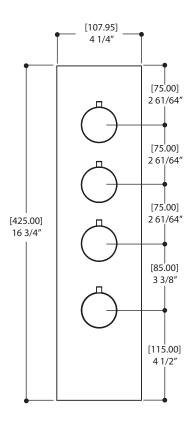

#### FEATURES

Solid brass construction screwless decorative trim Thin contemporary style - 4 1/4" x 16 3/4" x 1/8" Decorative cylinder (x4) for shut-off valves and thermo control included Handles included Fits 1/2" thermo valve 12003 - 3/4" thermo valve 3003