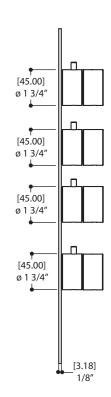

#### FEATURES

Solid brass construction screwless decorative trim Thin contemporary style - 4 1/4" x 16 3/4" x 1/8" Decorative cylinder (x4) for shut-off valves and thermo control included Handles included Fits 1/2" thermo valve 12003 - 3/4" thermo valve 3003