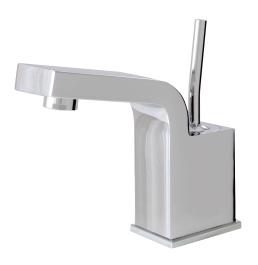

# hey joe 28014

single-hole lavatory faucet

#### **FEATURES**

Solid brass construction
Single volume and temperature joystick control
Aerated water flow
Press pop-up drain with overflow # ABDR00699
Ceramic cartridge # ABCA10039
3/8" connection
24" stainless steel braided supply hose