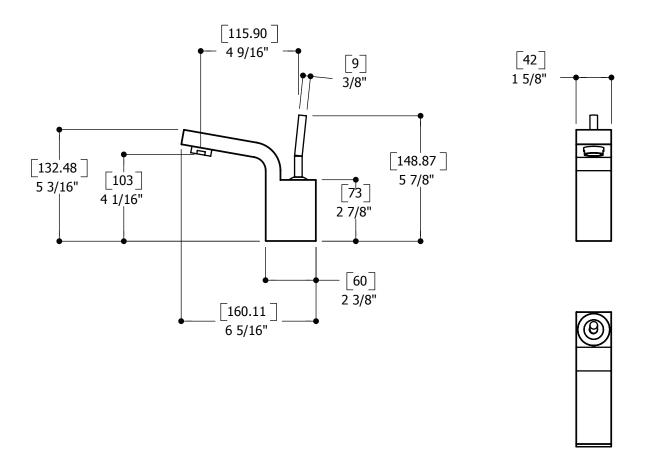

#### SPECS AT LARGE

Overall spout projection: 6 5/16" CC spout projection: 4 9/16" Total faucet height: 5 7/8" Flow rate: 2.2 gpm

Mounting hole: 1 3/8"

Counter depth: 1 3/8"