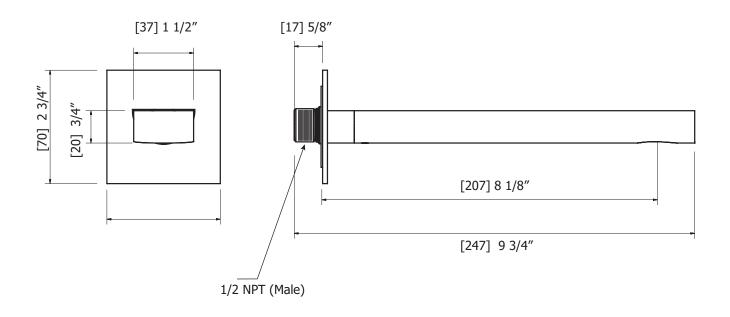

### SPECS AT LARGE

Overall spout projection: 9 3/4" CC spout projection: 8 1/8" Total spout height (w/ plate): 2 3/4" Flow rate tub filler: depends on supply valve capacity

Products and specifications shown are subject to change without notice. Please contact our technical support at tech@aquabrass.com for any further queries, replacement parts requests etc.