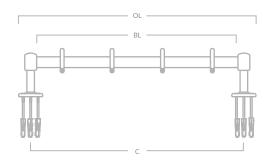

## COTSWOLD BRASS KITCHEN TOWEL RAIL

| Code            | Centres (C) | Overall Length (OL) | Bar Length (BL) | Projection (P) | Y    | X    | Diameter (D) | Bar Diameter (BD) |
|-----------------|-------------|---------------------|-----------------|----------------|------|------|--------------|-------------------|
| COT/KITRAIL/500 | 450mm       | 500mm               | 425mm           | 90mm           | 27mm | 31mm | 51mm         | 22mm              |

## COTSWOLD BRASS POT RAIL

| Code             | Centres (C) | Overall Length (OL) | Bar Length (BL) | Projection (P) | Y    | X    | Diameter (D) | Bar Diameter (BD) | Hooks |
|------------------|-------------|---------------------|-----------------|----------------|------|------|--------------|-------------------|-------|
| COT/POTRAIL/500  | 450mm       | 500mm               | 425mm           | 90mm           | 27mm | 31mm | 51mm         | 22mm              | 4     |
| COT/POTRAIL/900  | 850mm       | 900mm               | 825mm           | 90mm           | 27mm | 31mm | 51mm         | 22mm              | 6     |
| COT/POTRAIL/1200 | 1150mm      | 1200mm              | 1125mm          | 90mm           | 27mm | 31mm | 51mm         | 22mm              | 8     |

| Code             | Centres (C) | Overall Length (OL) | Bar Length (BL) | Projection (P) | Y    | X    | Diameter (D) | Bar Diameter (BD) | Hooks |
|------------------|-------------|---------------------|-----------------|----------------|------|------|--------------|-------------------|-------|
| COT/POTRAIL/1500 | 725mm       | 1500mm              | 700mm           | 90mm           | 27mm | 31mm | 51mm         | 22mm              | 10    |
| COT/POTRAIL/1800 | 875mm       | 1800mm              | 850mm           | 90mm           | 27mm | 31mm | 51mm         | 22mm              | 10    |