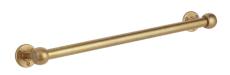

## COTSWOLD BRASS KITCHEN TOWEL RAIL

| Code            | Centres (C) | Overall Length (OL) | Bar Length (BL) | Projection (P) | Y    | X    | Diameter (D) | Bar Diameter (BD) |
|-----------------|-------------|---------------------|-----------------|----------------|------|------|--------------|-------------------|
| COT/KITRAIL/500 | 450mm       | 500mm               | 425mm           | 90mm           | 27mm | 31mm | 51mm         | 22mm              |