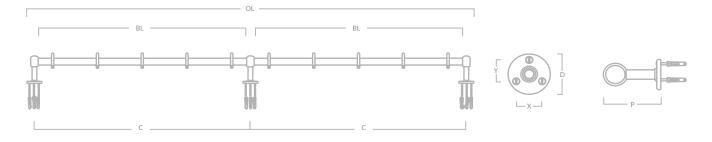

## COTSWOLD BRASS KITCHEN TOWEL RAIL

| Code            | Centres (C) | Overall Length (OL) | Bar Length (BL) | Projection (P) | Y    | X    | Diameter (D) | Bar Diameter (BD) |
|-----------------|-------------|---------------------|-----------------|----------------|------|------|--------------|-------------------|
| COT/KITRAIL/500 | 450mm       | 500mm               | 425mm           | 90mm           | 27mm | 31mm | 51mm         | 22mm              |

## COTSWOLD BRASS POT RAIL

| Code             | Centres (C) | Overall Length (OL) | Bar Length (BL) | Projection (P) | Y    | X    | Diameter (D) | Bar Diameter (BD) | Hooks |
|------------------|-------------|---------------------|-----------------|----------------|------|------|--------------|-------------------|-------|
| COT/POTRAIL/500  | 450mm       | 500mm               | 425mm           | 90mm           | 27mm | 31mm | 51mm         | 22mm              | 4     |
| COT/POTRAIL/900  | 850mm       | 900mm               | 825mm           | 90mm           | 27mm | 31mm | 51mm         | 22mm              | 6     |
| COT/POTRAIL/1200 | 1150mm      | 1200mm              | 1125mm          | 90mm           | 27mm | 31mm | 51mm         | 22mm              | 8     |

| Code             | Centres (C) | Overall Length (OL) | Bar Length (BL) | Projection (P) | Y    | X    | Diameter (D) | Bar Diameter (BD) | Hooks |
|------------------|-------------|---------------------|-----------------|----------------|------|------|--------------|-------------------|-------|
| COT/POTRAIL/1500 | 725mm       | 1500mm              | 700mm           | 90mm           | 27mm | 31mm | 51mm         | 22mm              | 10    |
| COT/POTRAIL/1800 | 875mm       | 1800mm              | 850mm           | 90mm           | 27mm | 31mm | 51mm         | 22mm              | 10    |