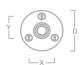

## COTSWOLD BRASS KITCHEN TOWEL RAIL

| Code            | Centres (C) | Overall Length (OL) | Bar Length (BL) | Projection (P) | Y    | X    | Diameter (D) | Bar Diameter (BD) |
|-----------------|-------------|---------------------|-----------------|----------------|------|------|--------------|-------------------|
| COT/KITRAIL/500 | 450mm       | 500mm               | 425mm           | 90mm           | 27mm | 31mm | 51mm         | 22mm              |

## COTSWOLD BRASS POT RAIL

| Code             | Centres (C) | Overall Length (OL) | Bar Length (BL) | Projection (P) | Y    | X    | Diameter (D) | Bar Diameter (BD) | Hooks |
|------------------|-------------|---------------------|-----------------|----------------|------|------|--------------|-------------------|-------|
| COT/POTRAIL/500  | 450mm       | 500mm               | 425mm           | 90mm           | 27mm | 31mm | 51mm         | 22mm              | 4     |
| COT/POTRAIL/900  | 850mm       | 900mm               | 825mm           | 90mm           | 27mm | 31mm | 51mm         | 22mm              | 6     |
| COT/POTRAIL/1200 | 1150mm      | 1200mm              | 1125mm          | 90mm           | 27mm | 31mm | 51mm         | 22mm              | 8     |

| Code             | Centres (C) | Overall Length (OL) | Bar Length (BL) | Projection (P) | Y    | X    | Diameter (D) | Bar Diameter (BD) | Hooks |
|------------------|-------------|---------------------|-----------------|----------------|------|------|--------------|-------------------|-------|
| COT/POTRAIL/1500 | 725mm       | 1500mm              | 700mm           | 90mm           | 27mm | 31mm | 51mm         | 22mm              | 10    |
| COT/POTRAIL/1800 | 875mm       | 1800mm              | 850mm           | 90mm           | 27mm | 31mm | 51mm         | 22mm              | 10    |