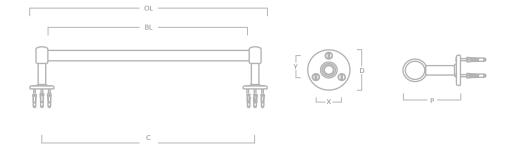

## COTSWOLD BRASS KITCHEN TOWEL RAIL

| Code            | Centres (C) | Overall Length (OL) | Bar Length (BL) | Projection (P) | Y    | X    | Diameter (D) | Bar Diameter (BD) |
|-----------------|-------------|---------------------|-----------------|----------------|------|------|--------------|-------------------|
| COT/KITRAIL/500 | 450mm       | 500mm               | 425mm           | 90mm           | 27mm | 31mm | 51mm         | 22mm              |

## COTSWOLD BRASS POT RAIL

| Code             | Centres (C) | Overall Length (OL) | Bar Length (BL) | Projection (P) | Y    | X    | Diameter (D) | Bar Diameter (BD) | Hooks |
|------------------|-------------|---------------------|-----------------|----------------|------|------|--------------|-------------------|-------|
| COT/POTRAIL/500  | 450mm       | 500mm               | 425mm           | 90mm           | 27mm | 31mm | 51mm         | 22mm              | 4     |
| COT/POTRAIL/900  | 850mm       | 900mm               | 825mm           | 90mm           | 27mm | 31mm | 51mm         | 22mm              | 6     |
| COT/POTRAIL/1200 | 1150mm      | 1200mm              | 1125mm          | 90mm           | 27mm | 31mm | 51mm         | 22mm              | 8     |

| Code             | Centres (C) | Overall Length (OL) | Bar Length (BL) | Projection (P) | Y    | X    | Diameter (D) | Bar Diameter (BD) | Hooks |
|------------------|-------------|---------------------|-----------------|----------------|------|------|--------------|-------------------|-------|
| COT/POTRAIL/1500 | 725mm       | 1500mm              | 700mm           | 90mm           | 27mm | 31mm | 51mm         | 22mm              | 10    |
| COT/POTRAIL/1800 | 875mm       | 1800mm              | 850mm           | 90mm           | 27mm | 31mm | 51mm         | 22mm              | 10    |