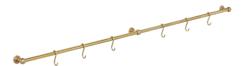

## COTSWOLD BRASS RAIL

Channel the classic country look in your kitchen with the Cotswold Brass Pot Rail & S Hooks, a traditional set designed to form part of our timeless Cotswold collection.

## COTSWOLD BRASS POT RAIL

| Code             | Centres (C) | Overall Length (OL) | Bar Length (BL) | Projection (P) | Y    | X    | Diameter (D) | Bar Diameter (BD) | Hooks |
|------------------|-------------|---------------------|-----------------|----------------|------|------|--------------|-------------------|-------|
| COT/POTRAIL/500  | 450mm       | 500mm               | 425mm           | 90mm           | 27mm | 31mm | 51mm         | 22mm              | 4     |
| COT/POTRAIL/900  | 850mm       | 900mm               | 825mm           | 90mm           | 27mm | 31mm | 51mm         | 22mm              | 6     |
| COT/POTRAIL/1200 | 1150mm      | 1200mm              | 1125mm          | 90mm           | 27mm | 31mm | 51mm         | 22mm              | 8     |

| Code             | Centres (C) | Overall Length (OL) | Bar Length (BL) | Projection (P) | Y    | X    | Diameter (D) | Bar Diameter (BD) | Hooks |
|------------------|-------------|---------------------|-----------------|----------------|------|------|--------------|-------------------|-------|
| COT/POTRAIL/1500 | 725mm       | 1500mm              | 700mm           | 90mm           | 27mm | 31mm | 51mm         | 22mm              | 10    |
| COT/POTRAIL/1800 | 875mm       | 1800mm              | 850mm           | 90mm           | 27mm | 31mm | 51mm         | 22mm              | 10    |