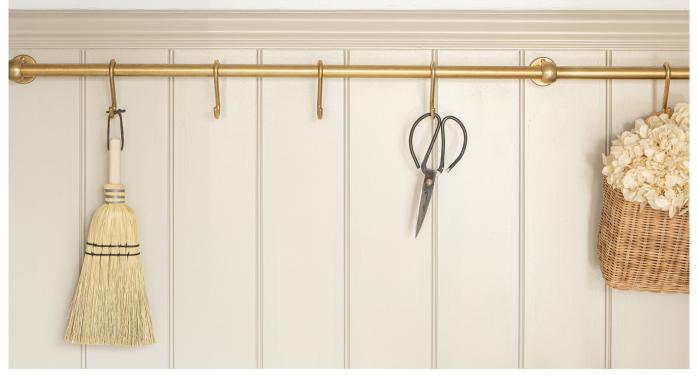

## COTSWOLD BRASS RAIL

Channel the classic country look in your kitchen with the Cotswold Brass Pot Rail & S Hooks, a traditional set designed to form part of our timeless Cotswold collection.

## COTSWOLD BRASS POT RAIL

| Code             | Centres (C) | Overall Length (OL) | Bar Length (BL) | Projection (P) | Y    | X    | Diameter (D) | Bar Diameter (BD) | Hooks |
|------------------|-------------|---------------------|-----------------|----------------|------|------|--------------|-------------------|-------|
| COT/POTRAIL/500  | 450mm       | 500mm               | 425mm           | 90mm           | 27mm | 31mm | 51mm         | 22mm              | 4     |
| COT/POTRAIL/900  | 850mm       | 900mm               | 825mm           | 90mm           | 27mm | 31mm | 51mm         | 22mm              | 6     |
| COT/POTRAIL/1200 | 1150mm      | 1200mm              | 1125mm          | 90mm           | 27mm | 31mm | 51mm         | 22mm              | 8     |