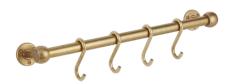

## COTSWOLD BRASS POT RAIL

| Code             | Centres (C) | Overall Length (OL) | Bar Length (BL) | Projection (P) | Y    | X    | Diameter (D) | Bar Diameter (BD) | Hooks |
|------------------|-------------|---------------------|-----------------|----------------|------|------|--------------|-------------------|-------|
| COT/POTRAIL/500  | 450mm       | 500mm               | 425mm           | 90mm           | 27mm | 31mm | 51mm         | 22mm              | 4     |
| COT/POTRAIL/900  | 850mm       | 900mm               | 825mm           | 90mm           | 27mm | 31mm | 51mm         | 22mm              | 6     |
| COT/POTRAIL/1200 | 1150mm      | 1200mm              | 1125mm          | 90mm           | 27mm | 31mm | 51mm         | 22mm              | 8     |

| Code             | Centres (C) | Overall Length (OL) | Bar Length (BL) | Projection (P) | Y    | X    | Diameter (D) | Bar Diameter (BD) | Hooks |
|------------------|-------------|---------------------|-----------------|----------------|------|------|--------------|-------------------|-------|
| COT/POTRAIL/1500 | 725mm       | 1500mm              | 700mm           | 90mm           | 27mm | 31mm | 51mm         | 22mm              | 10    |
| COT/POTRAIL/1800 | 875mm       | 1800mm              | 850mm           | 90mm           | 27mm | 31mm | 51mm         | 22mm              | 10    |