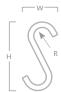

## COSTWOLD S HOOK

| Code      | Radius (R) | Width (W) | Height (H) |  |  |
|-----------|------------|-----------|------------|--|--|
| COT/SHOOK | 12mm       | 49mm      | 100mm      |  |  |