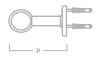

## COTSWOLD BRASS KITCHEN TOWEL RAIL

| Code            | Centres (C) | Overall Length (OL) | Bar Length (BL) | Projection (P) | Y    | X    | Diameter (D) | Bar Diameter (BD) |
|-----------------|-------------|---------------------|-----------------|----------------|------|------|--------------|-------------------|
| COT/KITRAIL/500 | 450mm       | 500mm               | 425mm           | 90mm           | 27mm | 31mm | 51mm         | 22mm              |

## COTSWOLD BRASS POT RAIL

| Code             | Centres (C) | Overall Length (OL) | Bar Length (BL) | Projection (P) | Y    | X    | Diameter (D) | Bar Diameter (BD) | Hooks |
|------------------|-------------|---------------------|-----------------|----------------|------|------|--------------|-------------------|-------|
| COT/POTRAIL/500  | 450mm       | 500mm               | 425mm           | 90mm           | 27mm | 31mm | 51mm         | 22mm              | 4     |
| COT/POTRAIL/900  | 850mm       | 900mm               | 825mm           | 90mm           | 27mm | 31mm | 51mm         | 22mm              | 6     |
| COT/POTRAIL/1200 | 1150mm      | 1200mm              | 1125mm          | 90mm           | 27mm | 31mm | 51mm         | 22mm              | 8     |

| Code             | Centres (C) | Overall Length (OL) | Bar Length (BL) | Projection (P) | Y    | X    | Diameter (D) | Bar Diameter (BD) | Hooks |
|------------------|-------------|---------------------|-----------------|----------------|------|------|--------------|-------------------|-------|
| COT/POTRAIL/1500 | 725mm       | 1500mm              | 700mm           | 90mm           | 27mm | 31mm | 51mm         | 22mm              | 10    |
| COT/POTRAIL/1800 | 875mm       | 1800mm              | 850mm           | 90mm           | 27mm | 31mm | 51mm         | 22mm              | 10    |